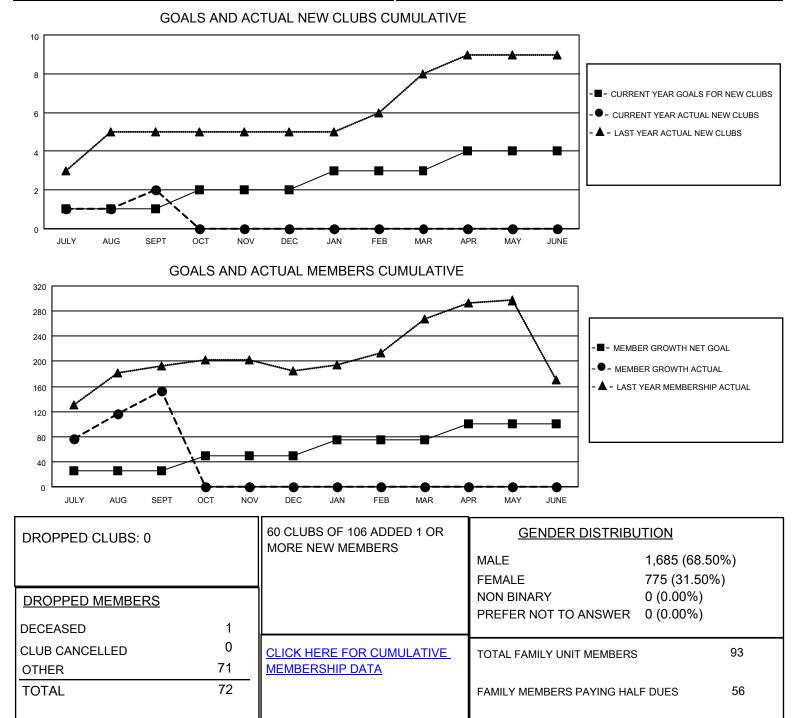

## LOCATION HONG KONG, CHINA

District 303

Results as of: 9/30/2022

| Clubs                 |               |           |               | Members               |                         |                         |                                                    |
|-----------------------|---------------|-----------|---------------|-----------------------|-------------------------|-------------------------|----------------------------------------------------|
| RESULTS FOR 2022-2023 |               |           |               | RESULTS FOR 2022-2023 |                         |                         |                                                    |
| QUARTER               | NEW CLUB GOAL | NEW CLUBS | DROPPED CLUBS | QUARTER               | MBER GROWTH NET<br>GOAL | MEMBER GROWTH<br>ACTUAL | DROPPED<br>MEMBERS ACTUAL<br>(including transfers) |
| JULY/AUG/SEPT         | 1             | 2         | 0             | JULY/AUG/SEPT         | 25                      | 237                     | 72                                                 |
| OCT/NOV/DEC           | 1             | 0         | 0             | OCT/NOV/DEC           | 25                      | 0                       | 0                                                  |
| JAN/FEB/MAR           | 1             | 0         | 0             | JAN/FEB/MAR           | 25                      | 0                       | 0                                                  |
| APR/MAY/JUNE          | 1             | 0         | 0             | APR/MAY/JUNE          | 25                      | 0                       | 0                                                  |